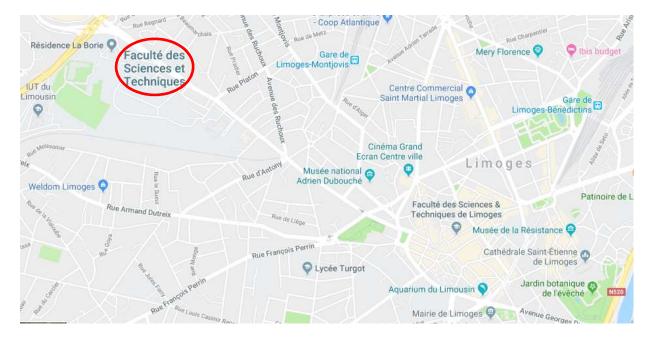

## **Practical info**

**Day 1 and Day 2 :** meeting in University in Limoges Adress Faculté des Sciences et Techniques, 123 avenue Albert THOMAS, Building K, 87000 Limoges

The meeting room is in the building K.

From the center of Limoges : bus 8 in "Place Jourdan", direction Mal JOFFRE and stop "La Borie", 15 mn