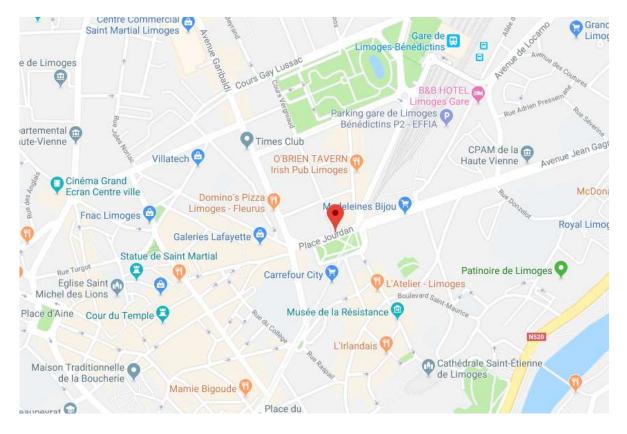

## Day 3: stakeholder conference day in the center of Limoges

Adress: Carrefour des étudiants, site des Jacobins, 88 rue du pont Saint Martial, 87 000 Limoges