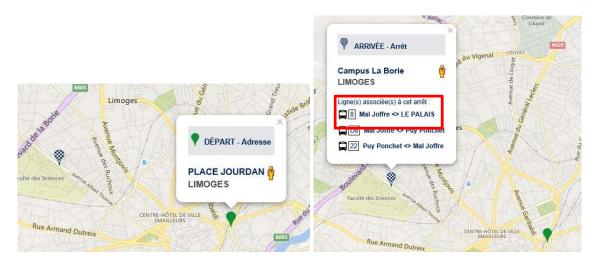

From the center of Limoges : bus 8 in "Place Jourdan", direction Mal JOFFRE and stop "La Borie", 15 mn