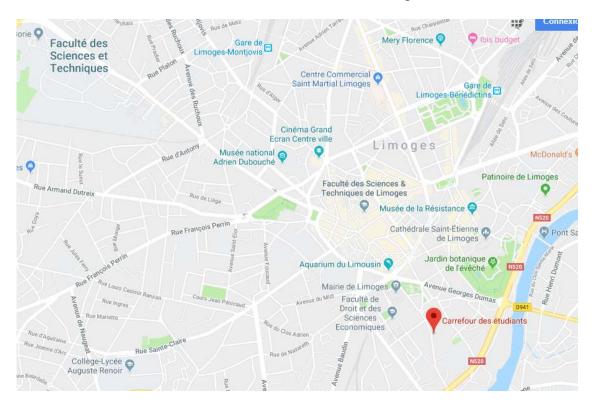

## Day 3: stakeholder conference day in the center of Limoges

Adress: Carrefour des étudiants, site des Jacobins, 88 rue du pont Saint Martial, 87 000 Limoges