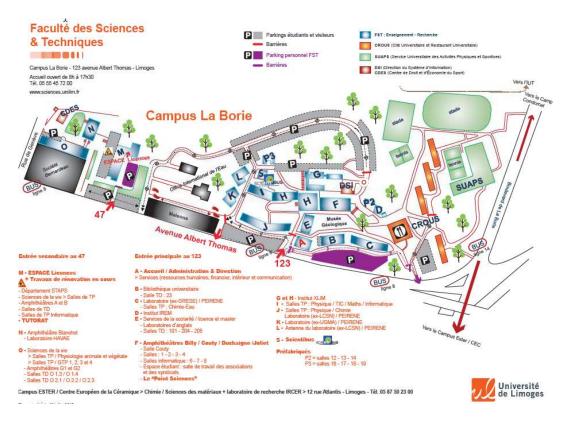

## **Practical info**

**Day 1 and Day 2 :** meeting in University in Limoges Adress Faculté des Sciences et Techniques, 123 avenue Albert THOMAS, Building K, 87000 Limoges

The meeting room is in the building K.